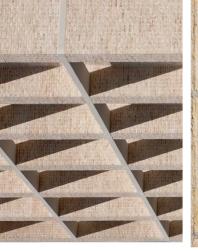

## **Selected Drawings**

′∢

B HANDMADE PETERSONS DANISH
GREY BRICK D71

C OFF FORM CONCRETE - COLOUR 2C (GREY)

GREY PAINTED CUSTOM STEEL BALUSTRATE 68B

F CHARCOAL GREY ANODISED ALUMIUM WINDOW GLAZING

DAVID
MITCHELL
ARCHITECTS
18, 8379 6890
e. millömfesteriteck.com.au
NWW.mitchelderiteck.com.au
NWW.viritectiectieck.com.au
NWW.viritectiectiectieck.com.au

client TEMET PTY LTD

job no. 3186

project: 95 MACLEAY ST, POTTS POINT

drawing: MATERIAL PALETTE scale: 1:100 @A3

drawing no.

DA 2015
date:
22.11.23

project: 95 MACLEAY ST, POTTS POINT

job no. 3186