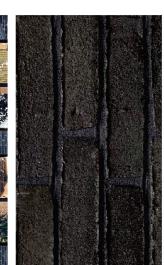

## **Selected Drawings**

′∢

B HANDMADE PETERSONS DANISH
GREY BRICK D71

C OFF FORM CONCRETE - COLOUR 2C (GREY)

GREY PAINTED CUSTOM STEEL BALUSTRATE 68B

F CHARCOAL GREY ANODISED ALUMIUM WINDOW GLAZING

DAVID
MITCHELL
ARCHITECTS
18, 8379 6890
e. millömfesteriteck.com.au
NWW.mitchelderiteck.com.au
NWW.viritectiectieck.com.au
NWW.viritectiectiectieck.com.au

client TEMET PTY LTD

job no. 3186

project: 95 MACLEAY ST, POTTS POINT

drawing: MATERIAL PALETTE scale: 1:100 @A3

drawing no.

DA 2015
date:
22.11.23

project: 95 MACLEAY ST, POTTS POINT

job no. 3186